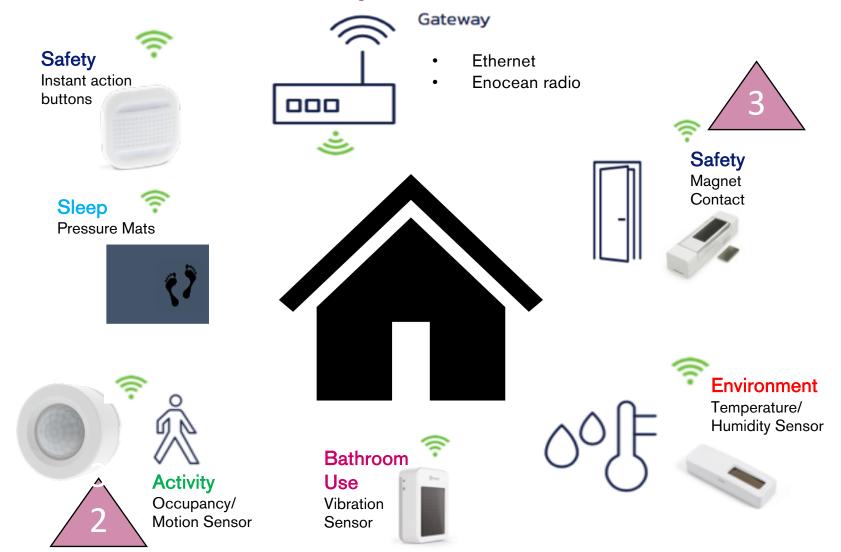

#### Gateway & S/W plus sensors:

- 1 Vibration
- 2 Motion
- 1 Temp/Humidity
- 1 Pressure Mat
- 3 Magnet Contact
- 1 Safety Button