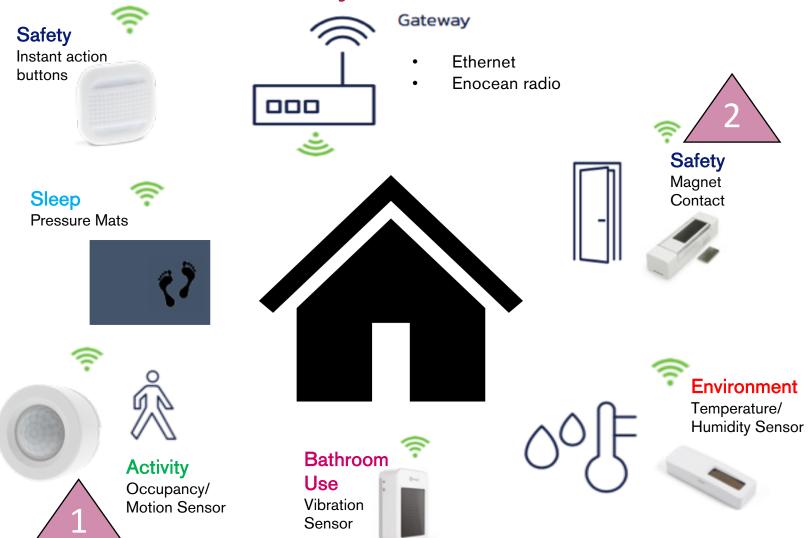

#### Gateway & S/W plus sensors:

- 1 Vibration
- 1 Motion
- 1 Temp/Humidity
- 1 Pressure Mat
- 2 Magnet Contact
- 1 Safety Button