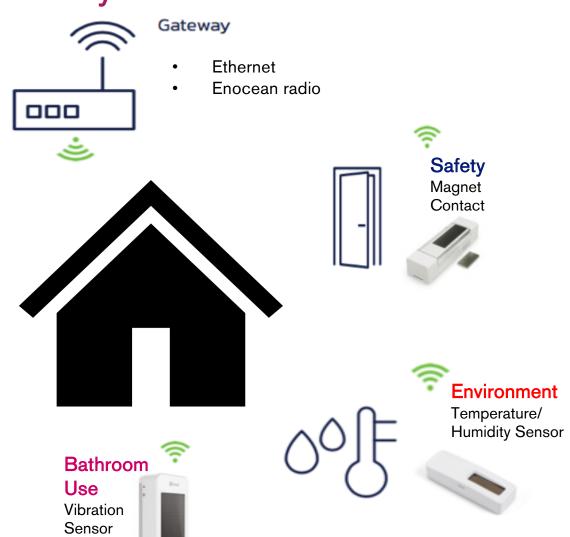

#### Gateway & S/W plus sensors:

- 1 Vibration
- 1 Motion
- 1 Temp/Humidity
- 1 Magnet Contact
- 1 Safety Button